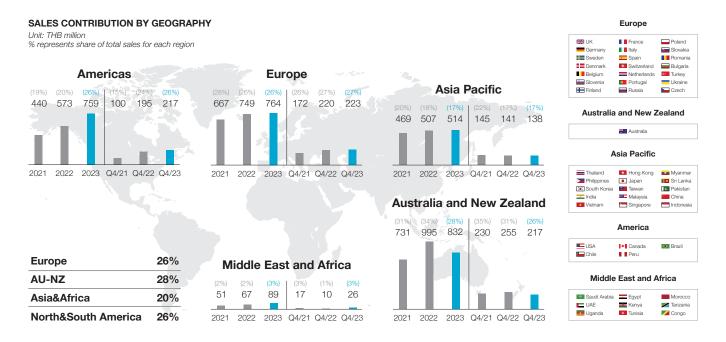

# **SALES AND DISTRIBUTION**

97% of our sales stem from over 50 countries, on the international market, and 3% from Thailand.