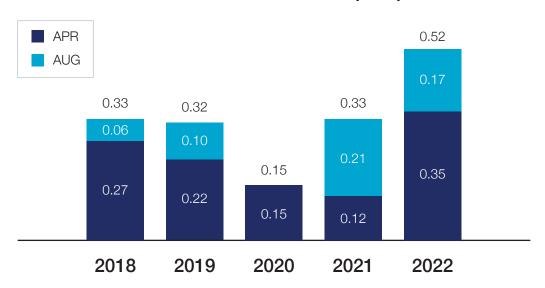

### **DIVIDEND POLICY**

The company has a dividend payment policy of not less than 40% of its consolidated net profit after deduction of all specified reserves.

#### **DIVIDEND PER SHARE (THB)**