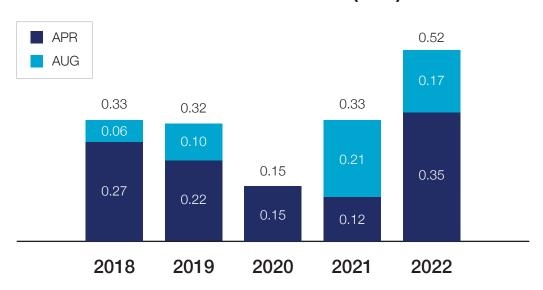

### **DIVIDEND POLICY**

The company has a dividend payment policy of not less than 40% of its consolidated net profit after deduction of all specified reserves.

#### **DIVIDEND PER SHARE (THB)**