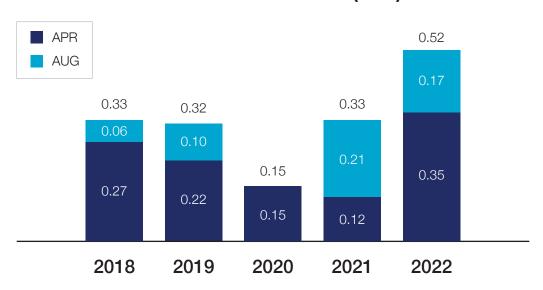

|
| NET PROFIT            | 80.49        | 38.10    | 96.05    | 76.00    | 112.71   |
| ASSETS                | 2,607.80     | 2,666.52 | 2,914.81 | 3,013.84 | 3,627.26 |
| LIABILITIES           | 689.72       | 891.34   | 1,015.12 | 979.60   | 1,399.83 |
| EQUITY                | 1,918.07     | 1,775.18 | 1,899.69 | 2,034.24 | 2,227.43 |
| ROA (%)               | 11.03        | 4.86     | 6.90     | 14.75    | 20.66    |
| ROE (%)               | 8.91         | 3.16     | 4.78     | 10.50    | 14.66    |
| NET PROFIT MARGIN (%) | 14.34        | 8.34     | 16.35    | 11.61    | 15.61    |



## **DIVIDEND POLICY**

The company has a dividend payment policy of not less than 40% of its consolidated net profit after deduction of all specified reserves.

#### **DIVIDEND PER SHARE (THB)**



## **GROWTH DRIVERS**



- - Expand customer base across all regions.
- Accelerate responsive supply, with variety of products, via distribution centers in the US and in Europe.
- Deploy automated operation and data systems, applying lean principles, to increase efficiency and capacity.
- Expand Rx production, to respond to new business opportunities promptly.
- Develop advanced products and working solutions, for business partners to conveniently be able to access all quality products and service.