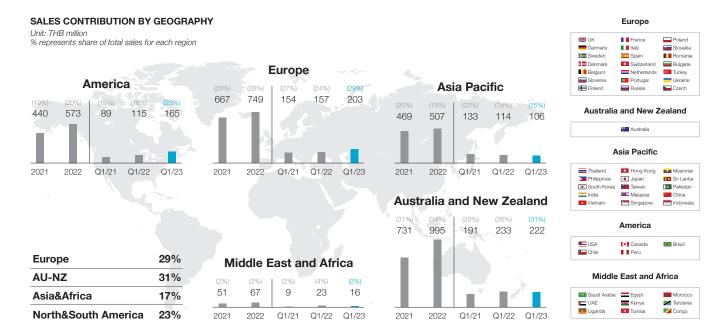

## SALES AND DISTRIBUTION

96% of our sales stem from over 50 countries, on the international market, and 4% from Thailand.