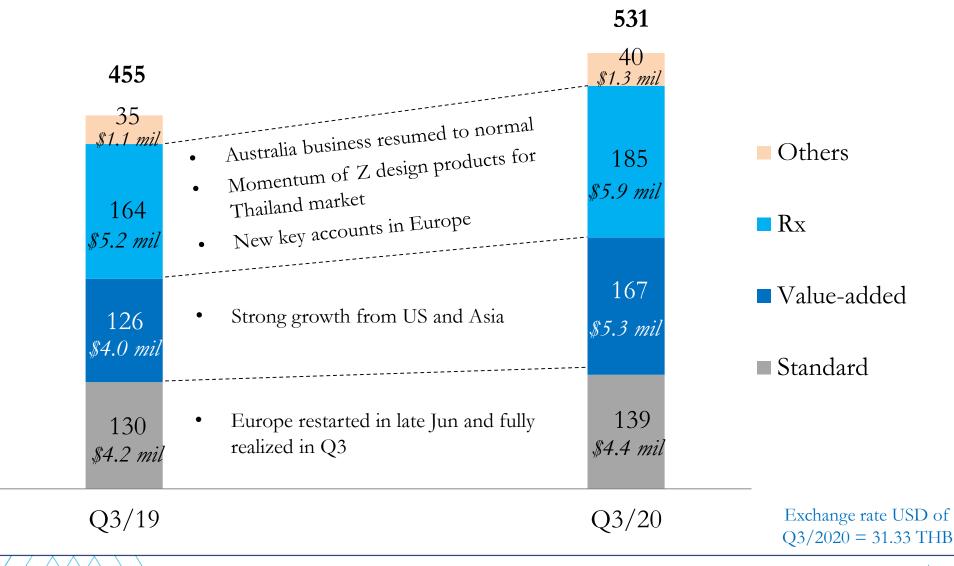

## Q3/20 REVENUE DOUBLED IN US

Unit: THB million

#### US IS SHOWING A VERY STRONG GROWTH

#### VALUE-ADDED DRIVE BY US AND ASIA

# Q3/20 HIGHER SALES IN RX

#### **SIGNIFICANT FACTORS IN Q3/2020**

#### Strong rebounding in sales

- Sales picked up from growth of existing accounts (both new products and pentup demand) and new accounts in Rx (Europe)

#### Manufacturing back to our normal in late Sep

- Ramping up from downsizing in late Jun through Sep resulted in suboptimal production cost whose variance is mostly realized with Q3 cost of good sold

#### No significant changes to other costs and SG&A

- Slight favorable gain on exchange as Thai Baht currency has been stable