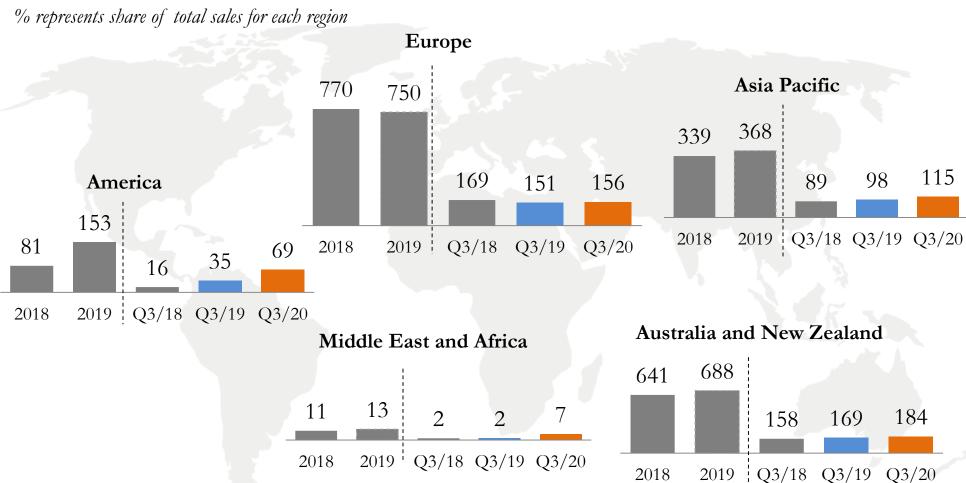

## Q3/20 REVENUE DOUBLED IN US

Unit: THB million

#### US IS SHOWING A VERY STRONG GROWTH