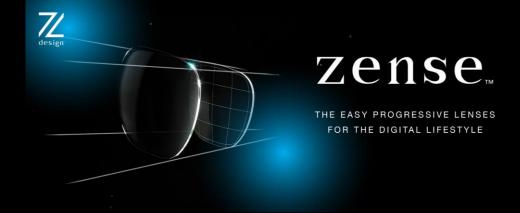

A new dimension in progressive lenses, for quick and easy adaptation, provides excellent contrast and comfort, at all distances. The expanded reading zone is ideal for digital devices, making zense™ perfect for firsttime progressive lenses wearers.