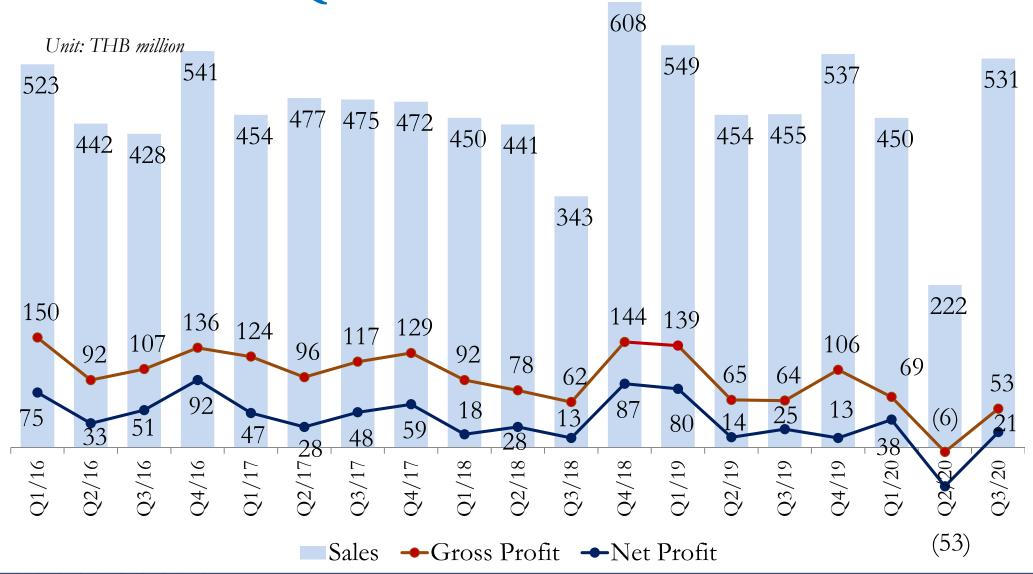

| 165<br>(36.2%) | -8.4%  | 151<br>(28.3%) |

## Q3/20 REVENUE DOUBLED IN US

Unit: THB million



#### US IS SHOWING A VERY STRONG GROWTH



#### VALUE-ADDED DRIVE BY US AND ASIA



# Q3/20 HIGHER SALES IN RX



#### **SIGNIFICANT FACTORS IN Q3/2020**

#### Strong rebounding in sales

- Sales picked up from growth of existing accounts (both new products and pentup demand) and new accounts in Rx (Europe)

#### Manufacturing back to our normal in late Sep

- Ramping up from downsizing in late Jun through Sep resulted in suboptimal production cost whose variance is mostly realized with Q3 cost of good sold

#### No significant changes to other costs and SG&A

- Slight favorable gain on exchange as Thai Baht currency has been stable



#### HISTORICAL QUARTERLY FINANCIALS



#### YEAR-ON-YEAR Q3 FINANCIALS

Unit: THB million



## AGENDA 2

**Key Developments** 



#### FOCUS ON OUR Z DESIGN BRAND

- Our Z Design brand portfolio, launched 2 years ago, started to demonstrate a strong demand due to its excellent optical quality in its price range.
- In 2020 we have launched two more designs, Zeen (anti-fatique) and Zoul Work (occupational) as well as two premium coatings Zaphire Lucen (colorless superhydrophobic) and Zaphire XIR (Infrared-cut superhydrophobic) to offer a complete lens configuration to consumers.

# design

#### LAUNCHING TIMELINE

2018 zenith DEN ...

2019 zenith zense

Zenither Zoulwork Zouldrive Zouldrive Zeen

# design



Z Design is a series of customized single vision lenses and progressive lenses, designed and developed with superlative