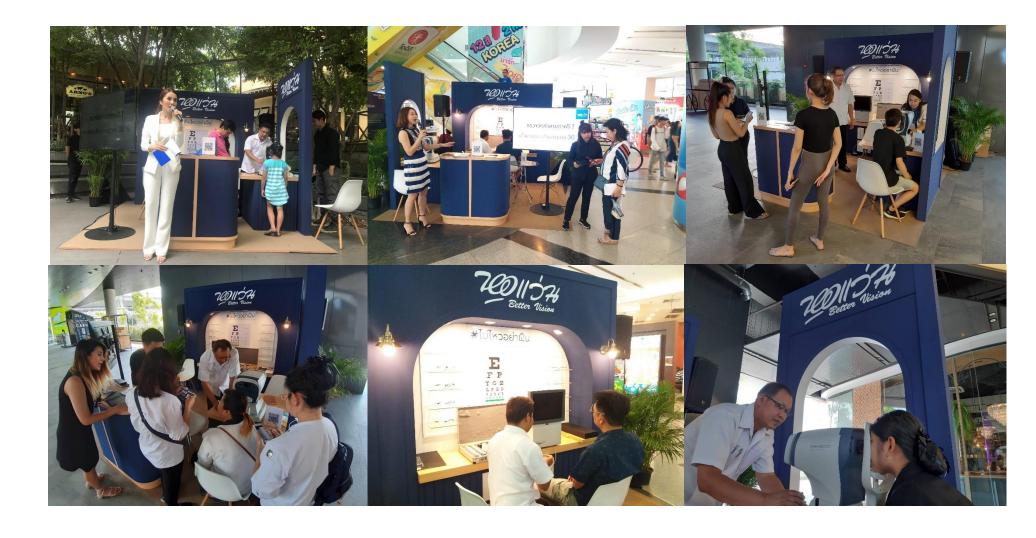

r indoor work activities, driving, sporting and outdoor activities.



A new dimension in progressive lenses, for quick and easy adaptation, provides excellent contrast and comfort, at all distances. The expanded reading zone is ideal for digital devices, making zense™ perfect for firsttime progressive lenses wearers.





zeen

KEEP YOUR EYES RELAXED AT ALL TIME

The individual freeform single vision lenses. Provides a much smoother transition for the eyes, improving vision quality, whilst changing focus distances. Experience a reduction in visual fatigue; eye strain, dry eyes, headaches and blurred vision when using smartphones, including tablets, digital devices and computers, and when viewing near distance objects for prolonged periods more than 5 hours.



#### **Z DESIGN ROADSHOW**



#### MARKETING THROUGH ONLINE CHANNEL







**zeen** 

#### Z DESIGN COMES WITH PREMIUM COATINGS

# Zaphire Lucen-Sx

This specially formulated clear and colorless coating, for improved eye protection, allows visible light to pass through the lens evenly, providing the most optimum vision.



A new generation of premium coating, Ideal for users requiring radiation protection, particularly those using electronic devices for 4–5 hours or more per day, and for your child's eye care.

#### **ESTABLISHMENT OF TOG EUROPE**

- TOG Europe was established in Q3/2020. However, due to traveling restrictions and documentation process of Polish authorities, the registration of related documents were delayed by 2 months before TOG Europe could commence its business.
- We are finalizing IT integration