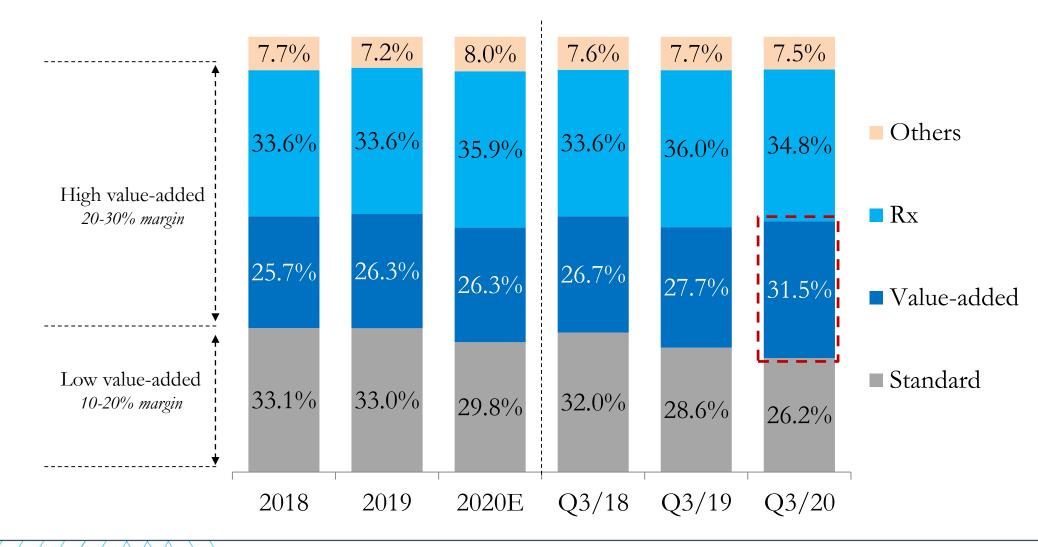

3/2020 Results
- 2. Key developments
- 3. Q&A

# **AGENDA 1**

2020 Results



# Q3/20 RESULTS (CONSOLIDATED)

| Unit: THB million               | 2019           | Growth | 2020           |
|---------------------------------|----------------|--------|----------------|
| Revenue from sales and services | 455            | 16.8%  | 531            |
| Gross profits                   | 64<br>(14.1%)  | -17.3% | 53<br>(10.0%)  |
| Net Income                      | 25<br>(5.4%)   | -15.9% | 21<br>(3.9%)   |
| EBIT                            | 22<br>(4.9%)   | -54.2% | 10<br>(1.9%)   |
| EBITDA                          | 165<br>(36.2%) | -8.4%  | 151<br>(28.3%) |

## Q3/20 REVENUE DOUBLED IN US

Unit: THB million



#### US IS SHOWING A VERY STRONG GROWTH



#### VALUE-ADDED DRIVE BY US AND ASIA



# Q3/20 HIGHER SALES IN RX



#### **SIGNIFICANT FACTORS IN Q3/2020**

#### Strong rebounding in sales

- Sales picked up from growth of existing accounts (both new products and pentup demand) and new accounts in Rx (Europe)

#### Manufacturing back to our normal in late Sep

- Ramping up from downsizing in late Jun through Sep resulted in suboptimal production cost whose variance is mostly realized with Q3 cost of good sold

#### No significant changes to other costs and SG&A

- Slight favorable gain on exchange as Thai Baht currency has been stable



#### HISTORICAL QUARTERLY FINANCIALS



#### YEAR-ON-YEAR Q3 FINANCIALS

Unit: THB million



## AGENDA 2

**Key Developments** 



#### FOCUS ON OUR Z DESIGN BRAND

- Our Z Design brand portfolio, launched 2 years ago, started to demonst