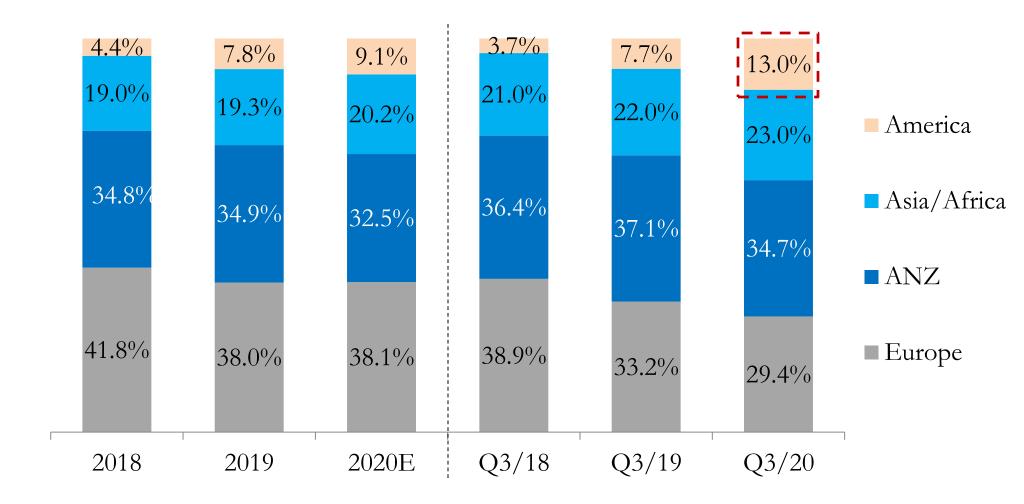

presentation.



#### **AGENDA**

- 1. Q3/2020 Results
- 2. Key developments
- 3. Q&A

# **AGENDA 1**

2020 Results



# Q3/20 RESULTS (CONSOLIDATED)

| Unit: THB million               | 2019           | Growth | 2020           |
|---------------------------------|----------------|--------|----------------|
| Revenue from sales and services | 455            | 16.8%  | 531            |
| Gross profits                   | 64<br>(14.1%)  | -17.3% | 53<br>(10.0%)  |
| Net Income                      | 25<br>(5.4%)   | -15.9% | 21<br>(3.9%)   |
| EBIT                            | 22<br>(4.9%)   | -54.2% | 10<br>(1.9%)   |
| EBITDA                          | 165<br>(36.2%) | -8.4%  | 151<br>(28.3%) |

## Q3/20 REVENUE DOUBLED IN US

Unit: THB million



#### US IS SHOWING A VERY STRONG GROWTH



#### VALUE-ADDED DRIVE BY US AND ASIA



# Q3/20 HIGHER SALES IN RX



#### **SIGNIFICANT FACTORS IN Q3/2020**

#### Strong rebounding in sales

- Sales picked up from growth of existing accounts (both new products and pentup demand) and new accounts in Rx (Europe)

#### Manufacturing back to our normal in late Sep

- Ramping up from downsizing in late Jun through Sep resulted in suboptimal production cost whose variance is mostly realized with Q3 cost of good sold

#### No significant changes to other costs and SG&A

- Slight favorable gain on exchange as Thai Baht currency has been stable



#### HISTORICAL QUARTERLY FINANCIALS



#### YEAR-ON-YEAR Q3 FINANCIALS

Unit: THB million



## AGENDA 2

**Key Developments** 



#### FOCUS ON OUR Z DESIGN BRAND

- Our Z Design brand portfolio,