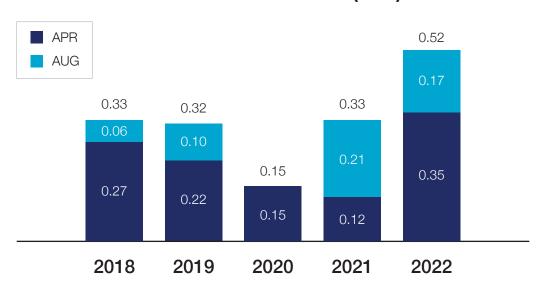

## **DIVIDEND POLICY**

The company has a dividend payment policy of not less than 40% of its consolidated net profit after deduction of all specified reserves.

#### **DIVIDEND PER SHARE (THB)**