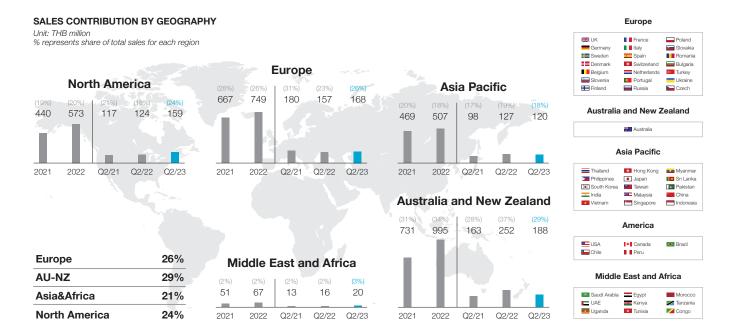

# SALES AND DISTRIBUTION

96% of our sales stem from over 50 countries, on the international market, and 4% from Thailand.